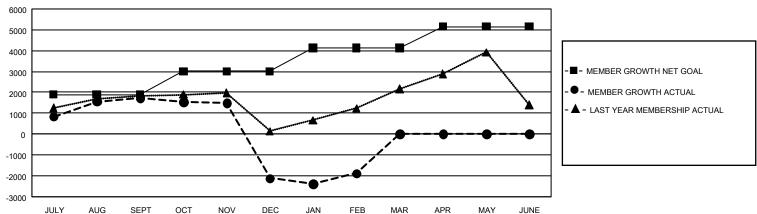

## GOALS AND ACTUAL MEMBERS CUMULATIVE

| DROPPED CLUBS: 82    |       | 936 CLUBS OF 1,613 ADDED 1 OR<br>MORE NEW MEMBERS | GENDER DISTRIBUTION  MALE 51,395 (77.70%) |                 |        |
|----------------------|-------|---------------------------------------------------|-------------------------------------------|-----------------|--------|
| DROPPED MEMBERS      |       |                                                   | FEMALE                                    | 14,751 (22.30%) |        |
| DECEASED             | 109   | CLICK HERE FOR CUMULATIVE                         | TOTAL FAMILY UNIT MEMBERS                 |                 | 26,696 |
| CLUB CANCELLED 2,105 |       | MEMBERSHIP DATA                                   |                                           |                 | 10.055 |
| OTHER                | 6,000 |                                                   | FAMILY MEMBERS PAYING HALF DUES           |                 | 16,355 |
| TOTAL                | 8,214 |                                                   |                                           |                 |        |

## GMT Constitutional Area 6, Group P

**GMT**: OPEN

REPORT DOES NOT INCLUDE CLUBS IN UNDISTRICTED AREAS.

| Clubs                 |               |           |               | Members               |                        |                         |                                                    |  |
|-----------------------|---------------|-----------|---------------|-----------------------|------------------------|-------------------------|----------------------------------------------------|--|
| RESULTS FOR 2019-2020 |               |           |               | RESULTS FOR 2019-2020 |                        |                         |                                                    |  |
| QUARTER               | NEW CLUB GOAL | NEW CLUBS | DROPPED CLUBS | QUARTER MEME          | BER GROWTH NET<br>GOAL | MEMBER GROWTH<br>ACTUAL | DROPPED<br>MEMBERS ACTUAL<br>(including transfers) |  |
| JULY/AUG/SEPT         | 126           | 41        | 7             | JULY/AUG/SEPT         | 5,670                  | 3,482                   | 1,497                                              |  |
| OCT/NOV/DEC           | 45            | 11        | 66            | OCT/NOV/DEC           | 3,345                  | 1,284                   | 4,918                                              |  |
| JAN/FEB/MAR           | 45            | 28        | 9             | JAN/FEB/MAR           | 3,345                  | 2,651                   | 1,801                                              |  |
| APR/MAY/JUNE          | 27            | 0         | 0             | APR/MAY/JUNE          | 3,120                  | 0                       | 0                                                  |  |