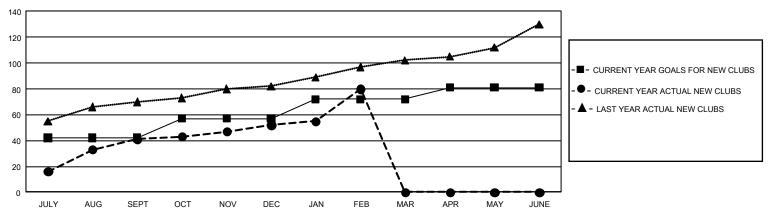

## GOALS AND ACTUAL NEW CLUBS CUMULATIVE

## GMT Constitutional Area 6, Group P

**GMT**: OPEN

REPORT DOES NOT INCLUDE CLUBS IN UNDISTRICTED AREAS.

| Clubs                 |               |           |               | Members               |                        |                         |                                                    |  |
|-----------------------|---------------|-----------|---------------|-----------------------|------------------------|-------------------------|----------------------------------------------------|--|
| RESULTS FOR 2019-2020 |               |           |               | RESULTS FOR 2019-2020 |                        |                         |                                                    |  |
| QUARTER               | NEW CLUB GOAL | NEW CLUBS | DROPPED CLUBS | QUARTER MEME          | BER GROWTH NET<br>GOAL | MEMBER GROWTH<br>ACTUAL | DROPPED<br>MEMBERS ACTUAL<br>(including transfers) |  |
| JULY/AUG/SEPT         | 126           | 41        | 7             | JULY/AUG/SEPT         | 5,670                  | 3,482                   | 1,497                                              |  |
| OCT/NOV/DEC           | 45            | 11        | 66            | OCT/NOV/DEC           | 3,345                  | 1,284                   | 4,918                                              |  |
| JAN/FEB/MAR           | 45            | 28        | 9             | JAN/FEB/MAR           | 3,345                  | 2,651                   | 1,801                                              |  |
| APR/MAY/JUNE          | 27            | 0         | 0             | APR/MAY/JUNE          | 3,120                  | 0                       | 0                                                  |  |